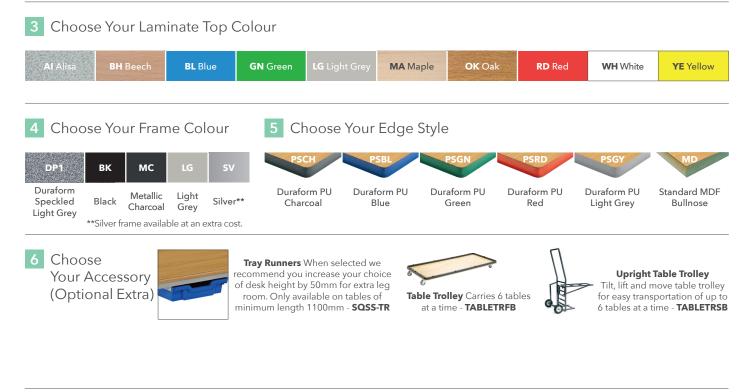

## Customise Your Order \_\_\_\_

### 1 Choose Your Table Shape

| SHAPE         | SIZE<br>(L X W)  | MDF EDGE<br>CODE | DURAFORM EDGE<br>CODE |
|---------------|------------------|------------------|-----------------------|
| Rectangular   | 1100 x 550mm*    | SQSS-115-MD      | SQSS-115-PS           |
| Rectangular   | 1200 x 600mm     | SQSS-126-MD      | SQSS-126-PS           |
| Square        | 600 x 600mm      | SQSS-66-MD       | SQSS-66-PS            |
| Trapezoidal   | 1100 x 550mm*    | SQSS-11LE-MD     | SQSS-11LE-PS          |
| Trapezoidal   | 1200 x 600mm     | SQSS-12LE-MD     | SQSS-12LE-PS          |
| Circular      | 1000mm Diameter  | SQSS-10C-MD      | SQSS-10C-PS           |
| Circular      | 1100mm Diameter  | SQSS-11C-MD      | SQSS-11C-PS           |
| Circular      | 1200mm Diameter  | SQSS-12C-MD      | SQSS-12C-PS           |
| Semi-Circular | 1100mm Diameter* | SQSS-11SC-MD     | SQSS-11SC-PS          |
| Semi-Circular | 1200mm Diameter  | SQSS-12SC-MD     | SQSS-12SC-PS          |