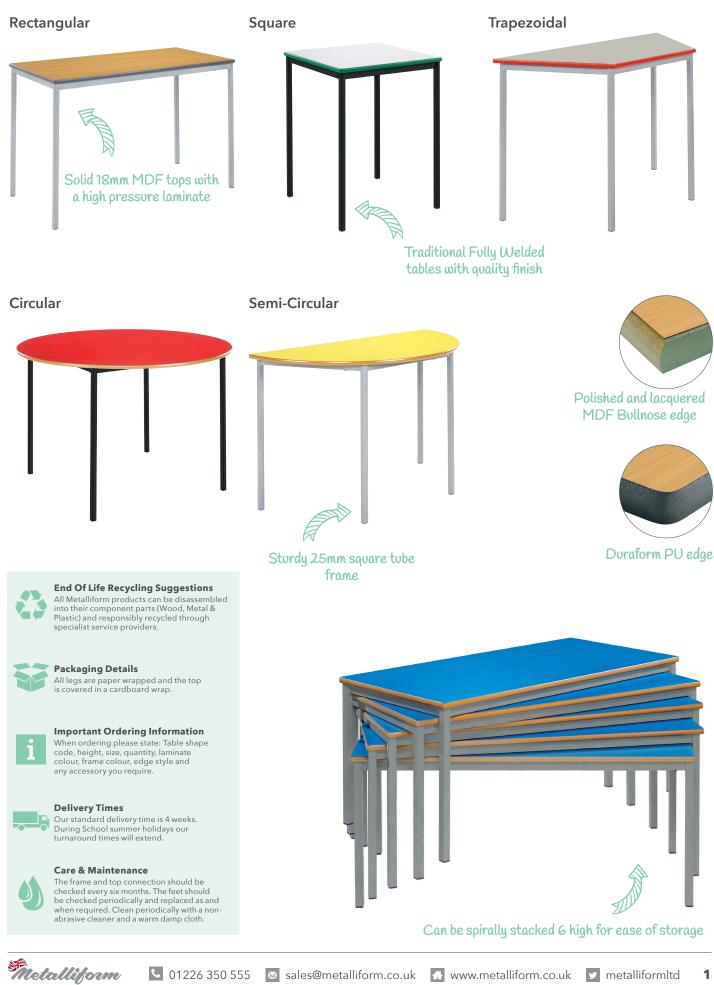

### 1 Choose Your Table Shape

| SHAPE         | SIZE<br>(L X W)  | MDF EDGE<br>CODE | DURAFORM EDGE<br>CODE |
|---------------|------------------|------------------|-----------------------|
| Rectangular   | 1100 x 550mm*    | SQSS-115-MD      | SQSS-115-PS           |
| Rectangular   | 1200 x 600mm     | SQSS-126-MD      | SQSS-126-PS           |
| Square        | 600 x 600mm      | SQSS-66-MD       | SQSS-66-PS            |
| Trapezoidal   | 1100 x 550mm*    | SQSS-11LE-MD     | SQSS-11LE-PS          |
| Trapezoidal   | 1200 x 600mm     | SQSS-12LE-MD     | SQSS-12LE-PS          |
| Circular      | 1000mm Diameter  | SQSS-10C-MD      | SQSS-10C-PS           |
| Circular      | 1100mm Diameter  | SQSS-11C-MD      | SQSS-11C-PS           |
| Circular      | 1200mm Diameter  | SQSS-12C-MD      | SQSS-12C-PS           |
| Semi-Circular | 1100mm Diameter* | SQSS-11SC-MD     | SQSS-11SC-PS          |
| Semi-Circular | 1200mm Diameter  | SQSS-12SC-MD     | SQSS-12SC-PS          |

| HEIGHT                  | AGE<br>RANGE                           |  |
|-------------------------|----------------------------------------|--|
| 460mm                   | 3-4 Years                              |  |
| 530mm                   | 4-6 Years                              |  |
| 590mm                   | 6-8 Years                              |  |
| 640mm                   | 8-11 Years                             |  |
| 710mm                   | 11-14 Years                            |  |
| 760mm                   | 14 +                                   |  |
| 590mm<br>640mm<br>710mm | 6-8 Years<br>8-11 Years<br>11-14 Years |  |

\*Not recommended for secondary school use.