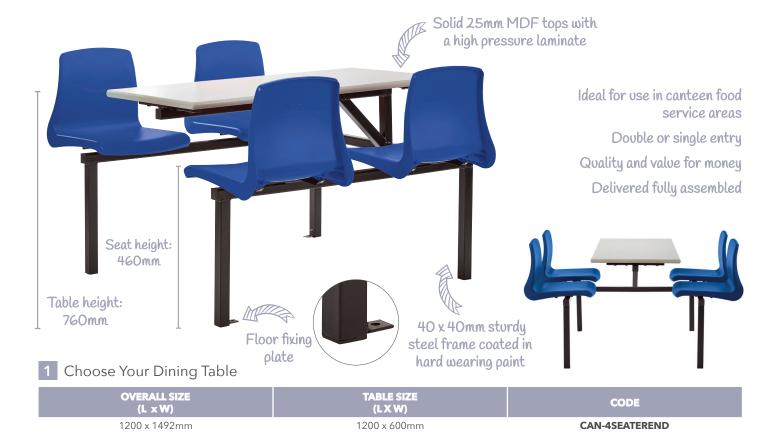

# Four Seater Cantilever Table & NP Chairs

#### **Packaging Details**

All legs are paper wrapped and the top is covered in a cardboard wrap.

\*Silver frame available at an extra cost. Please Note: Legs need to be bolted to the floor using the two fixing plates supplied before use. Orders are non-returnable.