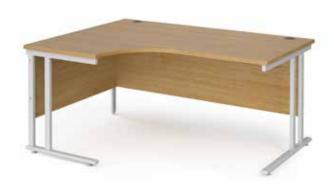

### Left Hand Ergonomic Desk

| CODE   | W    | D   | Н   | w   | d    | RRP  |
|--------|------|-----|-----|-----|------|------|
| MC14EL | 1400 | 800 | 725 | 600 | 1200 | £395 |
| MC16EL | 1600 | 800 | 725 | 600 | 1200 | £426 |
| MC18EL | 1800 | 800 | 725 | 600 | 1200 | £483 |

- Ergonomic left hand desktops with cantilever frame and full leg return
- Ideal to fit into corners or cluster together to maximise office space

### Right Hand Ergonomic Desk

| CODE W D H w d RRP                |
|-----------------------------------|
|                                   |
| MC14ER 1400 800 725 600 1200 £395 |
| MC16ER 1600 800 725 600 1200 £426 |
| MC18ER 1800 800 725 600 1200 £483 |

- · Ergonomic right hand desktops with cantilever frame and full leg return
- Ideal to fit into corners or cluster together to maximise office space