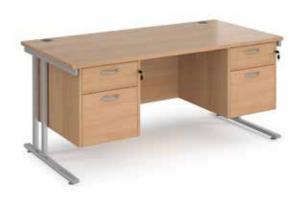

### Straight Desk with 2 x Two Drawer Pedestals

- Rectangular desks 600mm deep with cantilever mame & single cable access port
- Two drawer fixed pedestal which can be fitted to left or right hand side

- Rectangular desks 600mm deep with cantilever mame & single cable access port
- 2 x two drawer fixed pedestals with shallow drawers and handles