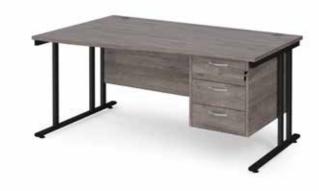

### Straight Desk

| CODE | W    | D   | Н   | RRP  |  |
|------|------|-----|-----|------|--|
| MC8  | 800  | 800 | 725 | £256 |  |
| MC10 | 1000 | 800 | 725 | £266 |  |
| MC12 | 1200 | 800 | 725 | £273 |  |
| MC14 | 1400 | 800 | 725 | £283 |  |
| MC16 | 1600 | 800 | 725 | £292 |  |
| MC18 | 1800 | 800 | 725 | £362 |  |

- Rectangular desks 800mm deep with cantileve mame & two cable access ports
- MC8 & MC10 only have one central cable access port

### Straight Desk with Three Drawer Pedestal

| MC12P3 1  |     |     |     |      |  |
|-----------|-----|-----|-----|------|--|
| MICIZPS I | 200 | 800 | 725 | £412 |  |
| MC14P3 1  | 400 | 800 | 725 | £425 |  |
| MC16P3 1  | 600 | 800 | 725 | £433 |  |
| MC18P3 1  | 800 | 800 | 725 | £505 |  |

- Rectangular desks 800mm deep with cantilever trame & two cable access ports
- Three drawer fixed pedestal which can be fitted to left or right hand side