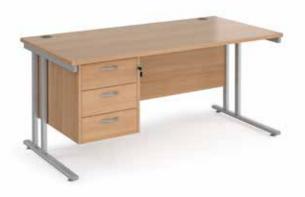

### Straight Desk with Three Drawer Pedestal

| MC12P3 1  |     |     |     |      |  |
|-----------|-----|-----|-----|------|--|
| MICIZPS I | 200 | 800 | 725 | £412 |  |
| MC14P3 1  | 400 | 800 | 725 | £425 |  |
| MC16P3 1  | 600 | 800 | 725 | £433 |  |
| MC18P3 1  | 800 | 800 | 725 | £505 |  |

- Rectangular desks 800mm deep with cantilever trame & two cable access ports
- Three drawer fixed pedestal which can be fitted to left or right hand side