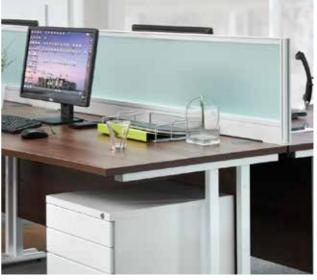

# **Details**& ACCESSORIES

600mm and 800mm deep desktops with a choice of mobile and fixed pedestals

Cantilever leg frame ensures easy movement and space under the desk

Desktops with cable access ports to feed plugs and cables through

### **Styles**

Full range of fabric, aluminium frame and acrylic screens available

- Rectangular desks 600mm deep with cantilever of frame
- Single cable access port positioned centrally on desktop