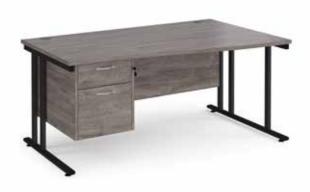

- Rectangular desks 800mm deep with cantilever mame & two cable access ports
- Two and three drawer fixed pedestals which can be fitted to either side

| CODE   | W    | D   | Н   | RRP     |   |
|--------|------|-----|-----|---------|---|
| MC12P2 | 1200 | 800 | 725 | £412    | w |
| MC14P2 | 1400 | 800 | 725 | £425    |   |
| MC16P2 | 1600 | 800 | 725 | £433    |   |
| MC18P2 | 1800 | 800 | 725 | £505    |   |
| D      |      |     |     | 201 201 | 0 |

- Rectangular desks 800mm deep with cantilevel mame & two cable access ports
- Two drawer fixed pedestal which can be fitted to left or right hand side