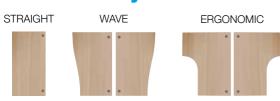

### Straight Desk

| CODE  | W    | D   | Н   | RRP  |   |
|-------|------|-----|-----|------|---|
| MC610 | 1000 | 600 | 725 | £243 | w |
| MC612 | 1200 | 600 | 725 | £249 |   |
| MC614 | 1400 | 600 | 725 | £259 |   |
| MC616 | 1600 | 600 | 725 | £272 |   |

### Straight Desk

| CODE | W    | D   | Н   | RRP  |  |
|------|------|-----|-----|------|--|
| MC8  | 800  | 800 | 725 | £256 |  |
| MC10 | 1000 | 800 | 725 | £266 |  |
| MC12 | 1200 | 800 | 725 | £273 |  |
| MC14 | 1400 | 800 | 725 | £283 |  |
| MC16 | 1600 | 800 | 725 | £292 |  |
| MC18 | 1800 | 800 | 725 | £362 |  |

## Maestro 25 - Cantilever Leg Wave Desks

#### Left Hand Wave Desk

| CODE   | W    | D   | н   | d   | RRP  |
|--------|------|-----|-----|-----|------|
| MC14WL | 1400 | 800 | 725 | 990 | £328 |
| MC16WL | 1600 | 800 | 725 | 990 | £344 |

- Modern left hand wave desktops for a larger working area with cantilever frame
- Use individually or side-by-side with the right hand desk for a full wave effect

### Right Hand Wave Desk

| CODE   | W    | D   | н   | d   | RRP  | D |   |
|--------|------|-----|-----|-----|------|---|---|
| MC14WR | 1400 | 800 | 725 | 990 | £328 |   | d |
| MC16WR | 1600 | 800 | 725 | 990 | £344 |   |   |
|        |      |     |     |     |      |   |   |

### Left Hand Ergonomic Desk

| CODE   | W    | D   | Н   | w   | d    | RRP  |
|--------|------|-----|-----|-----|------|------|
| MC14EL | 1400 | 800 | 725 | 600 | 1200 | £395 |
| MC16EL | 1600 | 800 | 725 | 600 | 1200 | £426 |
| MC18EL | 1800 | 800 | 725 | 600 | 1200 | £483 |

### Right Hand Ergonomic Desk

| CODE W D H w d RRP                |
|-----------------------------------|
|                                   |
| MC14ER 1400 800 725 600 1200 £395 |
| MC16ER 1600 800 725 600 1200 £426 |
| MC18ER 1800 800 725 600 1200 £483 |