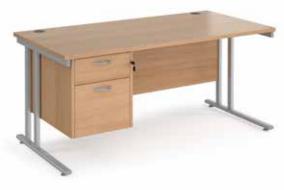

### Straight Desk with 2 Drawer Pedestal

| CODE    | W    | D   | Н   | RRP  | * Not available |
|---------|------|-----|-----|------|-----------------|
| MC612P2 | 1200 | 600 | 725 | £354 | in Grey Oak     |
| MC614P2 | 1400 | 600 | 725 | £365 | in diey oak     |
| MC616P2 | 1600 | 600 | 725 | £377 |                 |
|         |      | 200 |     | 20   | 0 : 1 11        |

- Rectangular desks 600mm deep with cantilever mame & single cable access port
- Two drawer fixed pedestal which can be fitted to left or right hand side

- Rectangular desks 600mm deep with cantilever mame & single cable access port
- 2 x two drawer fixed pedestals with shallow drawers and handles