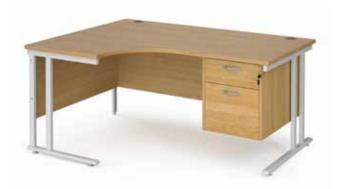

### Left Hand Ergonomic Desk with Two Drawer Pedestal

| CODE     | W    | D   | Н   | w   | d    | RRP  |
|----------|------|-----|-----|-----|------|------|
| MC16ELP2 | 1600 | 800 | 725 | 600 | 1200 | £570 |
| MC18ELP2 | 1800 | 800 | 725 | 600 | 1200 | £627 |

- Ergonomic left hand desktops with cantilever frame and full leg return
- Two drawer pedestal which is fixed to the 800mm deep end

### Right Hand Ergonomic Desk with Two Drawer Pedestal

| CODE     | W    | D   | Н   | w   | d    | RRP  |
|----------|------|-----|-----|-----|------|------|
| MC16ERP2 | 1600 | 800 | 725 | 600 | 1200 | £570 |
| MC18ERP2 | 1800 | 800 | 725 | 600 | 1200 | £627 |

- · Ergonomic right hand desktops with cantilever frame and full leg return Two drawer fixed pedestal which accepts A4 and foolscap files