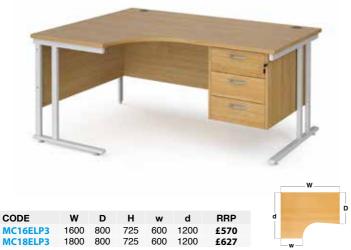

### Left Hand Ergonomic Desk

| CODE   | W    | D   | Н   | w   | d    | RRP  |
|--------|------|-----|-----|-----|------|------|
| MC14EL | 1400 | 800 | 725 | 600 | 1200 | £395 |
| MC16EL | 1600 | 800 | 725 | 600 | 1200 | £426 |
| MC18EL | 1800 | 800 | 725 | 600 | 1200 | £483 |

- Ergonomic left hand desktops with cantilever frame and full leg return
- Ideal to fit into corners or cluster together to maximise office space