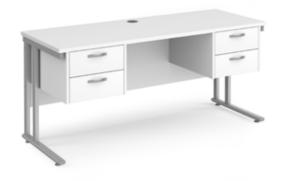

### Straight Desk with Two & Three Drawer Pedestals

| CODE    | W    | D   | н   | RRP  |
|---------|------|-----|-----|------|
| MC16P23 | 1600 | 800 | 725 | £574 |
| MC18P23 | 1800 | 800 | 725 | £648 |

- Rectangular desks 800mm deep with cantilever mame & two cable access ports
- Two and three drawer fixed pedestals which can be fitted to either side

| CODE   | W    | D   | Н   | RRP     |   |
|--------|------|-----|-----|---------|---|
| MC12P2 | 1200 | 800 | 725 | £412    | w |
| MC14P2 | 1400 | 800 | 725 | £425    |   |
| MC16P2 | 1600 | 800 | 725 | £433    |   |
| MC18P2 | 1800 | 800 | 725 | £505    |   |
| D      |      |     |     | 201 201 | 0 |