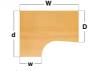

### Left Hand Ergonomic Desk

| CODE   | W    | D   | Н   | w   | d    | RRP  |
|--------|------|-----|-----|-----|------|------|
| MC14EL | 1400 | 800 | 725 | 600 | 1200 | £395 |
| MC16EL | 1600 | 800 | 725 | 600 | 1200 | £426 |
| MC18EL | 1800 | 800 | 725 | 600 | 1200 | £483 |

### Right Hand Ergonomic Desk

| CODE W D H w d RRP                |
|-----------------------------------|
|                                   |
| MC14ER 1400 800 725 600 1200 £395 |
| MC16ER 1600 800 725 600 1200 £426 |
| MC18ER 1800 800 725 600 1200 £483 |

### Right Hand Ergonomic Desk with Three Drawer Pedestal

|          |      |     |     |     |      |      | D |   |
|----------|------|-----|-----|-----|------|------|---|---|
| CODE     | W    | D   | Н   | w   | d    | RRP  |   | d |
| MC16ERP3 | 1600 | 800 | 725 | 600 | 1200 | £570 |   |   |
| MC18ERP3 | 1800 | 800 | 725 | 600 | 1200 | £627 |   | w |