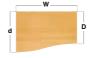

## Maestro 25 - Cantilever Leg Wave Desks

#### Left Hand Wave Desk

| CODE   | W    | D   | н   | d   | RRP  |
|--------|------|-----|-----|-----|------|
| MC14WL | 1400 | 800 | 725 | 990 | £328 |
| MC16WL | 1600 | 800 | 725 | 990 | £344 |

- Modern left hand wave desktops for a larger working area with cantilever frame
- Use individually or side-by-side with the right hand desk for a full wave effect

### Right Hand Wave Desk

| CODE   | W    | D   | н   | d   | RRP  | D |   |
|--------|------|-----|-----|-----|------|---|---|
| MC14WR | 1400 | 800 | 725 | 990 | £328 |   | d |
| MC16WR | 1600 | 800 | 725 | 990 | £344 |   |   |
|        |      |     |     |     |      |   |   |