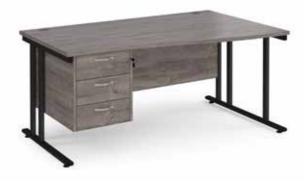

# **Details**& ACCESSORIES

600mm and 800mm deep desktops with a choice of mobile and fixed pedestals

Cantilever leg frame ensures easy movement and space under the desk

Desktops with cable access ports to feed plugs and cables through

Fully welded double upright cantilever legs with adjustable feet

- Rectangular desks 600mm deep with cantilever of frame
- Single cable access port positioned centrally on desktop