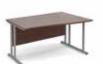

### **Maestro 25** CANTILEVER LEG

### Straight Desk

| CODE  | W    | D   | Н   | RRP  |   |
|-------|------|-----|-----|------|---|
| MC610 | 1000 | 600 | 725 | £243 | w |
| MC612 | 1200 | 600 | 725 | £249 |   |
| MC614 | 1400 | 600 | 725 | £259 |   |
| MC616 | 1600 | 600 | 725 | £272 |   |

- Rectangular desks 600mm deep with cantilever of frame
- Single cable access port positioned centrally on desktop