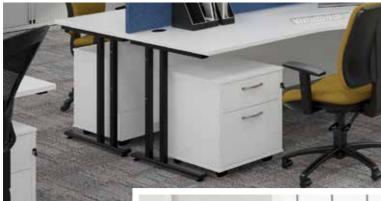

# **Details**& ACCESSORIES

600mm and 800mm deep desktops with a choice of mobile and fixed pedestals

Cantilever leg frame ensures easy movement and space under the desk

Desktops with cable access ports to feed plugs and cables through

Fully welded double upright cantilever legs with adjustable feet