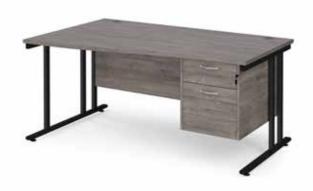

### Straight Desk with 2 x Two Drawer Pedestals

### Straight Desk with 2 Drawer Pedestal

| CODE    | W    | D   | Н   | RRP  | * Not available |
|---------|------|-----|-----|------|-----------------|
| MC612P2 | 1200 | 600 | 725 | £354 | in Grey Oak     |
| MC614P2 | 1400 | 600 | 725 | £365 | in diey oak     |
| MC616P2 | 1600 | 600 | 725 | £377 |                 |
|         |      | 200 |     | 20   | 0 : 1 11        |

- Rectangular desks 600mm deep with cantilever mame & single cable access port
- Two drawer fixed pedestal which can be fitted to left or right hand side

- Rectangular desks 600mm deep with cantilever mame & single cable access port
- 2 x two drawer fixed pedestals with shallow drawers and handles