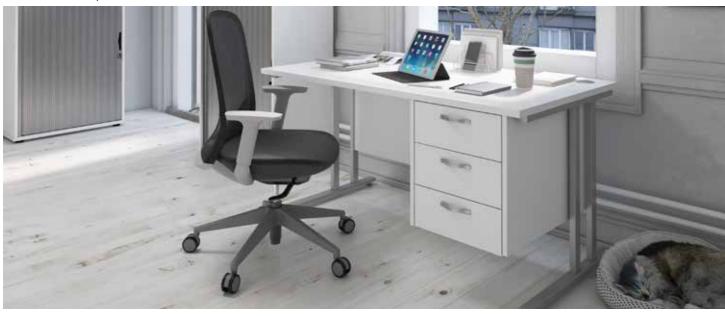

### **Maestro 25** CANTILEVER LEG

# **Details**& ACCESSORIES

600mm and 800mm deep desktops with a choice of mobile and fixed pedestals

Cantilever leg frame ensures easy movement and space under the desk

Desktops with cable access ports to feed plugs and cables through

Fully welded double upright cantilever legs with adjustable feet