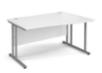

### **Tops**

WHITE (WH)

### Straight Desk

| CODE | W    | D   | Н   | RRP  |  |
|------|------|-----|-----|------|--|
| MC8  | 800  | 800 | 725 | £256 |  |
| MC10 | 1000 | 800 | 725 | £266 |  |
| MC12 | 1200 | 800 | 725 | £273 |  |
| MC14 | 1400 | 800 | 725 | £283 |  |
| MC16 | 1600 | 800 | 725 | £292 |  |
| MC18 | 1800 | 800 | 725 | £362 |  |

- Rectangular desks 800mm deep with cantileve mame & two cable access ports
- MC8 & MC10 only have one central cable access port