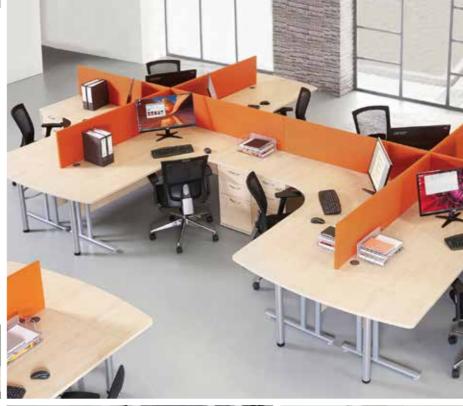

# **Details**& ACCESSORIES

600mm and 800mm deep desktops with a choice of mobile and fixed pedestals

Cantilever leg frame ensures easy movement and space under the desk

Desktops with cable access ports to feed plugs and cables through

### **Styles**

Full range of fabric, aluminium frame and acrylic screens available

## Maestro 25 - Cantilever Leg 600mm Deep Desks

## Maestro 25 - Cantilever Leg Wave Desks