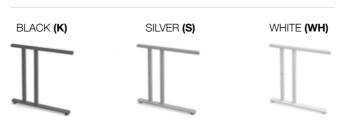

### **Maestro 25** CANTILEVER LEG





### **Tops**







WHITE (WH)

### **Frames**



# **Details**& ACCESSORIES





600mm and 800mm deep desktops with a choice of mobile and fixed pedestals



Cantilever leg frame ensures easy movement and space under the desk

Desktops with cable access ports to feed plugs and cables through





Fully welded double upright cantilever legs with adjustable feet

### **Styles**





Full range of fabric, aluminium frame and acrylic screens available

## Maestro 25 - Cantilever Leg 600mm Deep Desks

### Straight Desk

| CODE  | W    | D   | Н   | RRP  |   |
|-------|------|-----|-----|------|---|
| MC610 | 1000 | 600 | 725 | £243 | w |
| MC612 | 1200 | 600 | 725 | £249 |   |
| MC614 | 1400 | 600 | 725 | £259 |   |
| MC616 | 1600 | 600 | 725 | £272 |   |

- Rectangular desks 600mm deep with cantilever of frame
- Single cable access port po