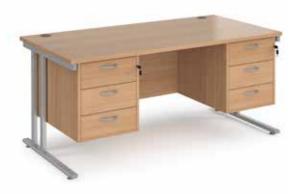

### Straight Desk with Three Drawer Pedestal

| MC12P3 1  |     |     |     |      |  |
|-----------|-----|-----|-----|------|--|
| MICIZPS I | 200 | 800 | 725 | £412 |  |
| MC14P3 1  | 400 | 800 | 725 | £425 |  |
| MC16P3 1  | 600 | 800 | 725 | £433 |  |
| MC18P3 1  | 800 | 800 | 725 | £505 |  |

- Rectangular desks 800mm deep with cantilever trame & two cable access ports
- Three drawer fixed pedestal which can be fitted to left or right hand side