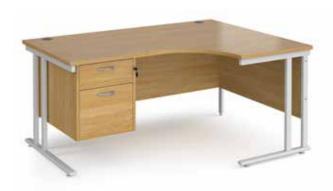

### Right Hand Ergonomic Desk with Two Drawer Pedestal

| CODE     | W    | D   | Н   | w   | d    | RRP  |
|----------|------|-----|-----|-----|------|------|
| MC16ERP2 | 1600 | 800 | 725 | 600 | 1200 | £570 |
| MC18ERP2 | 1800 | 800 | 725 | 600 | 1200 | £627 |

- · Ergonomic right hand desktops with cantilever frame and full leg return Two drawer fixed pedestal which accepts A4 and foolscap files