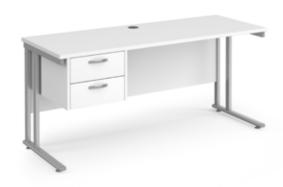

### Straight Desk with 2 Drawer Pedestal

| CODE    | W    | D   | Н   | RRP  | * Not available |
|---------|------|-----|-----|------|-----------------|
| MC612P2 | 1200 | 600 | 725 | £354 | in Grey Oak     |
| MC614P2 | 1400 | 600 | 725 | £365 | in diey oak     |
| MC616P2 | 1600 | 600 | 725 | £377 |                 |
|         |      | 200 |     | 20   | 0 : 1 11        |

- Rectangular desks 600mm deep with cantilever mame & single cable access port
- Two drawer fixed pedestal which can be fitted to left or right hand side

- Rectangular desks 600mm deep with cantilever mame & single cable access port
- 2 x two drawer fixed pedestals with shallow drawers and handles