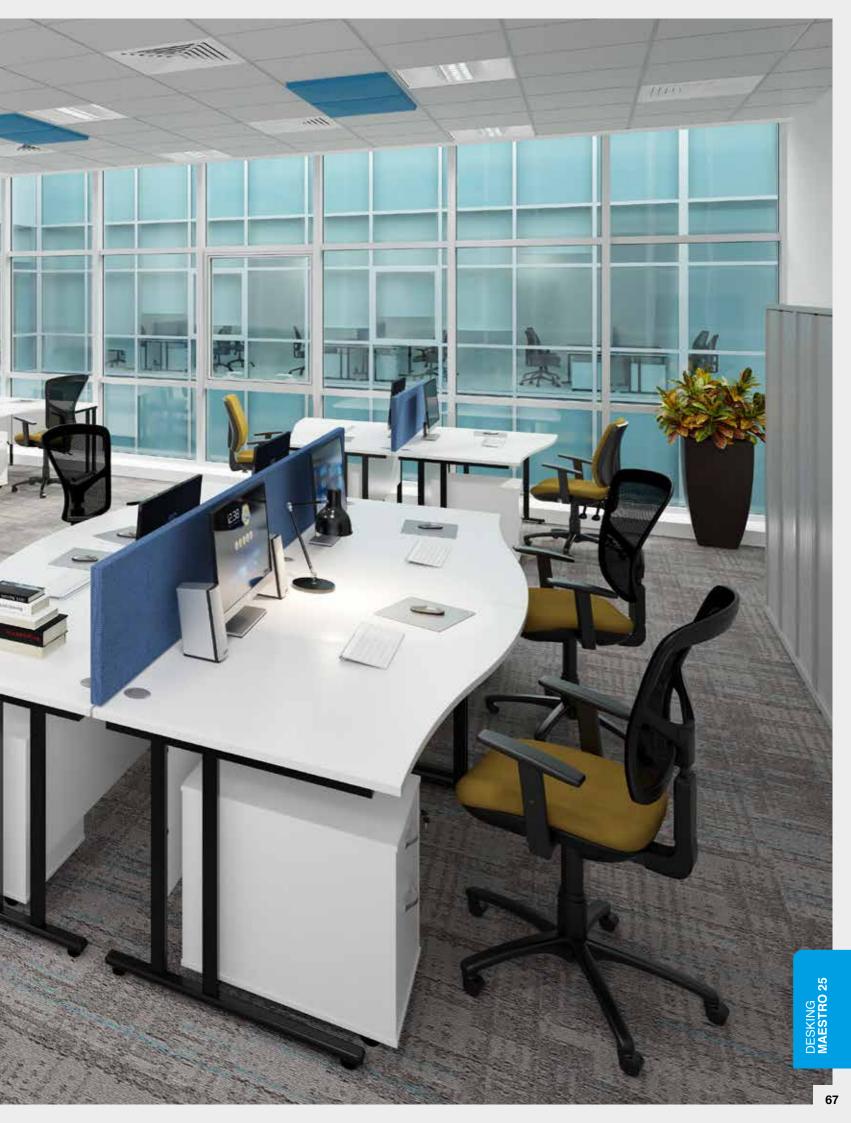

### **Maestro 25** CANTILEVER LEG

# **Details**& ACCESSORIES

600mm and 800mm deep desktops with a choice of mobile and fixed pedestals

Cantilever leg frame ensures easy movement and space under the desk

Desktops with cable access ports to feed plugs and cables through