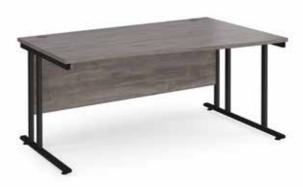

#### Left Hand Wave Desk

| CODE   | W    | D   | н   | d   | RRP  |
|--------|------|-----|-----|-----|------|
| MC14WL | 1400 | 800 | 725 | 990 | £328 |
| MC16WL | 1600 | 800 | 725 | 990 | £344 |

- Modern left hand wave desktops for a larger working area with cantilever frame
- Use individually or side-by-side with the right hand desk for a full wave effect

- · Modern right hand wave desktops for a larger working area with cantilever frame
- Use individually or side-by-side with the left hand desk for a full wave effect