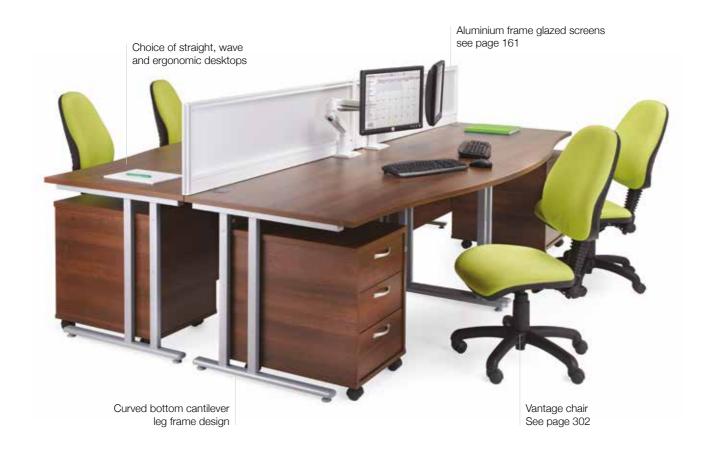

# **Details**& ACCESSORIES

600mm and 800mm deep desktops with a choice of mobile and fixed pedestals

Cantilever leg frame ensures easy movement and space under the desk

Desktops with cable access ports to feed plugs and cables through

Fully welded double upright cantilever legs with adjustable feet

### **Styles**

Full range of fabric, aluminium frame and acrylic screens available