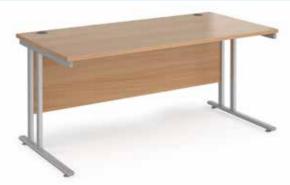

## Maestro 25 - Cantilever Leg 600mm Deep Desks

### Straight Desk

| CODE  | W    | D   | Н   | RRP  |   |
|-------|------|-----|-----|------|---|
| MC610 | 1000 | 600 | 725 | £243 | w |
| MC612 | 1200 | 600 | 725 | £249 |   |
| MC614 | 1400 | 600 | 725 | £259 |   |
| MC616 | 1600 | 600 | 725 | £272 |   |

- Rectangular desks 600mm deep with cantilever of frame
- Single cable access port positioned centrally on desktop