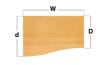

## Maestro 25 - Cantilever Leg Wave Desks

#### Left Hand Wave Desk

| CODE   | W    | D   | н   | d   | RRP  |
|--------|------|-----|-----|-----|------|
| MC14WL | 1400 | 800 | 725 | 990 | £328 |
| MC16WL | 1600 | 800 | 725 | 990 | £344 |

- Modern left hand wave desktops for a larger working area with cantilever frame
- Use individually or side-by-side with the right hand desk for a full wave effect

### Right Hand Wave Desk

| CODE   | W    | D   | н   | d   | RRP  | D |   |
|--------|------|-----|-----|-----|------|---|---|
| MC14WR | 1400 | 800 | 725 | 990 | £328 |   | d |
| MC16WR | 1600 | 800 | 725 | 990 | £344 |   |   |
|        |      |     |     |     |      |   |   |