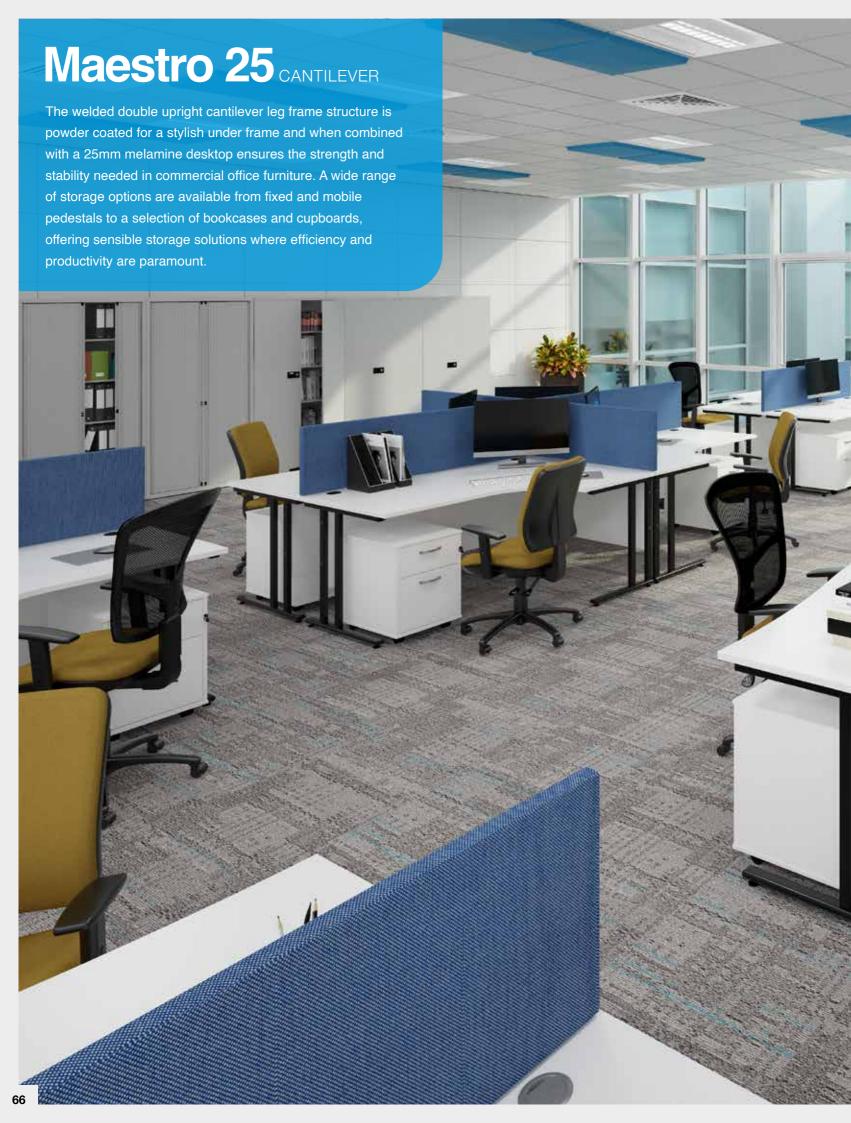

### **Maestro 25** CANTILEVER LEG

Fully welded double upright cantilever legs with adjustable feet

### **Styles**

Full range of fabric, aluminium frame and acrylic screens available