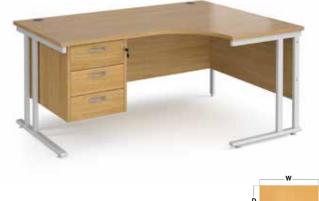

### Left Hand Ergonomic Desk

| CODE   | W    | D   | Н   | w   | d    | RRP  |
|--------|------|-----|-----|-----|------|------|
| MC14EL | 1400 | 800 | 725 | 600 | 1200 | £395 |
| MC16EL | 1600 | 800 | 725 | 600 | 1200 | £426 |
| MC18EL | 1800 | 800 | 725 | 600 | 1200 | £483 |

- Ergonomic left hand desktops with cantilever frame and full leg return
- Ideal to fit into corners or cluster together to maximise office space