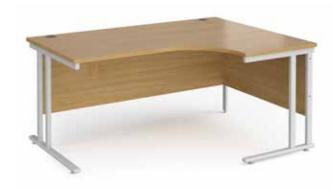

### Right Hand Ergonomic Desk

| CODE W D H w d RRP                |
|-----------------------------------|
|                                   |
| MC14ER 1400 800 725 600 1200 £395 |
| MC16ER 1600 800 725 600 1200 £426 |
| MC18ER 1800 800 725 600 1200 £483 |

- · Ergonomic right hand desktops with cantilever frame and full leg return
- Ideal to fit into corners or cluster together to maximise office space