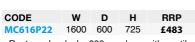

### Straight Desk with 2 x Two Drawer Pedestals

| CODE    | W    | D   | н   | RRP  |
|---------|------|-----|-----|------|
| MC16P22 | 1600 | 800 | 725 | £574 |
| MC18P22 | 1800 | 800 | 725 | £648 |

- Rectangular desks 800mm deep with cantilever mame & two cable access ports
- 2 x two drawer fixed pedestals with shallow drawers and handles