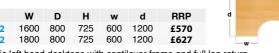

### Left Hand Ergonomic Desk with Two Drawer Pedestal

| CODE     | W    | D   | Н   | w   | d    | RRP  |
|----------|------|-----|-----|-----|------|------|
| MC16ELP2 | 1600 | 800 | 725 | 600 | 1200 | £570 |
| MC18ELP2 | 1800 | 800 | 725 | 600 | 1200 | £627 |

- Ergonomic left hand desktops with cantilever frame and full leg return
- Two drawer pedestal which is fixed to the 800mm deep end