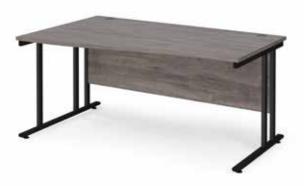

## Maestro 25 - Cantilever Leg 600mm Deep Desks

### Straight Desk

| CODE  | W    | D   | Н   | RRP  |   |
|-------|------|-----|-----|------|---|
| MC610 | 1000 | 600 | 725 | £243 | w |
| MC612 | 1200 | 600 | 725 | £249 |   |
| MC614 | 1400 | 600 | 725 | £259 |   |
| MC616 | 1600 | 600 | 725 | £272 |   |

- Rectangular desks 600mm deep with cantilever of frame
- Single cable access port positioned centrally on desktop