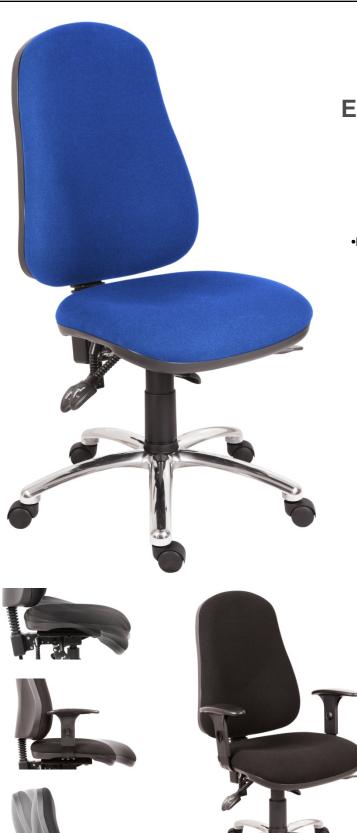

## **PRODUCT SHEET**

**OPERATOR** 

Use (Sustained): 24 Hours Per Day

•Ergonomic high back executive operator chair with stylish steel base

•4 lever asynchronous mechanism

Seat slide

•Forward ergo tilt seat

Posture curve backrest

•Back angle and height adjustment

•Gas lift seat height adjustment

•150 kg rated gas lift

•Accepts optional adjustable armrests

•Requires easy self assembly

•Available from stock in blue or black fabric

| Seat Width       | 50 cm     |
|------------------|-----------|
| Seat Depth       | 47 cm     |
| Seat Height      | 52-64 cm  |
| Back Height      | 57 cm     |
| Back Width (max) | 47 cm     |
| Carton Depth     | 40 cm     |
| Carton Width     | 65 cm     |
| Carton Height    | 65 cm     |
| Box Volume       | 0.169 cbm |
| Net Weight       | 16.5 kg   |
| Gross Weight     | 17.5 kg   |
|                  |           |