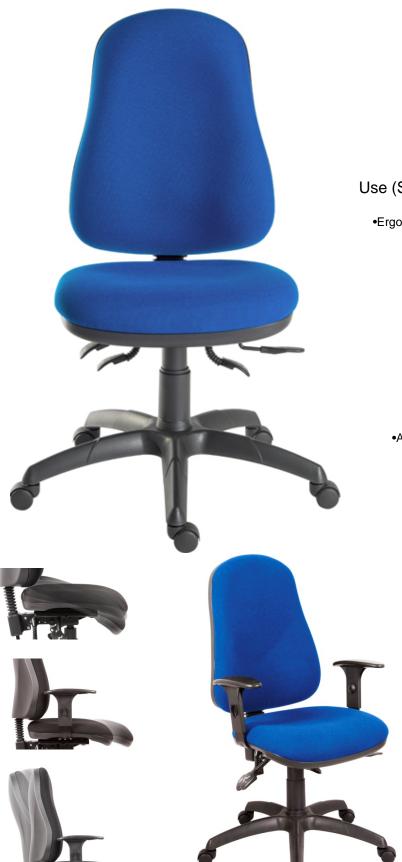

## **PRODUCT SHEET**

**OPERATOR** 

Use (Sustained): 24 Hours Per Day

•Ergonomic high back executive operator chair

•4 lever asynchronous mechanism

Seat slide

•Forward ergo tilt seat

Posture curve backrest

•Back angle and height adjustment

•Gas lift seat height adjustment

•150 kg rated gas lift

Accepts optional adjustable armrests

•Requires easy self assembly

•Available from stock in blue or black fabric

| Seat Width       | 50 cm     |
|------------------|-----------|
| Seat Depth       | 47 cm     |
| Seat Height      | 52-64 cm  |
| Back Height      | 57 cm     |
| Back Width (max) | 47 cm     |
| Carton Depth     | 40 cm     |
| Carton Width     | 65 cm     |
| Carton Height    | 65 cm     |
| Box Volume       | 0.169 cbm |
| Net Weight       | 16.5 kg   |
| Gross Weight     | 17.5 kg   |