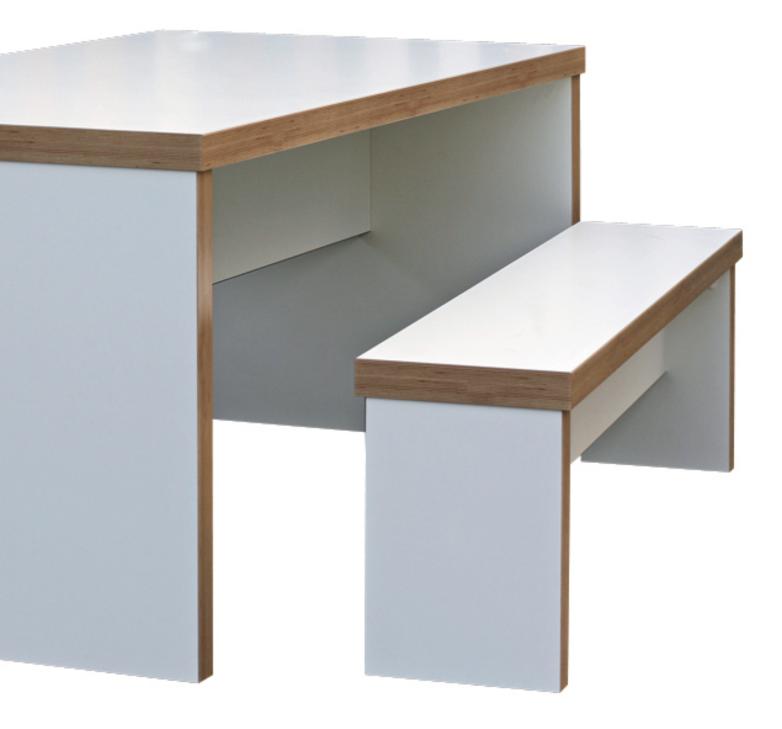

# Heavy duty table and bench seating system made from 40mm laminate.

Clean and modern looking bench system manufactured from 40mm laminate board. Available in a large array of easy clean laminate colours and high impact contrasting edges. An excellent option for any break-out or informal meeting area where collaboration is important.

#### Features & Benefits

- 5 year warranty This covers any manufacturing defect within period but does not cover 'fair wear & tear'
- Heavy duty construction- Suitable for contract use in commercial and educational environments
- 40mm thick table and bench tops Strong quality construction suitable for high usage areas
- Easy clean surfaces Easy to keep clean and tidy in a busy working/education environment
- High impact resistant edges Edges do not dent when moved or butted up together
- Extensive range of laminate colour options Many and varied colours, textures and looks available
- Extensive range of edge colour options Easy to create a unique designer look
- Bespoke sizing available Useful for fitting into areas that require bespoke sizing
- Contrasting edges and inset panels available Easy to create a unique designer look