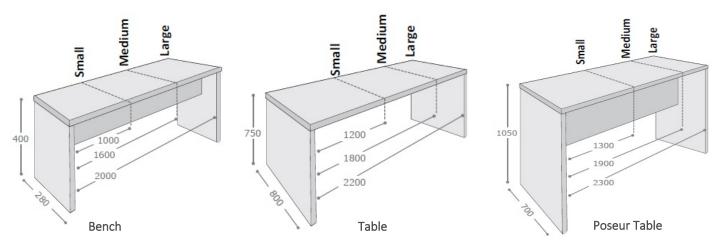

#### Options

- Small, Medium and Large dining and poseur tables
- Extensive range of table and bench top colours
- Extensive range of table and bench edge colours
- Bespoke sizing and heights available

#### Dimensions (mm)