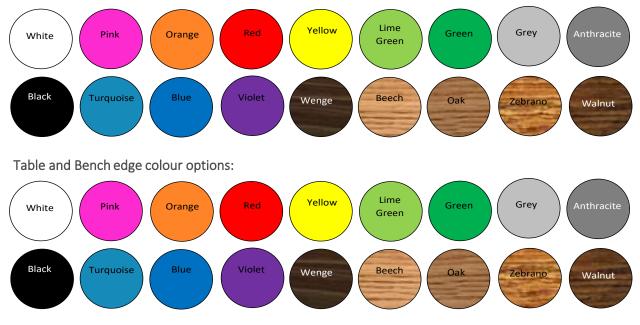

#### Options

- Small, Medium and Large dining and poseur tables
- Extensive range of table and bench top colours
- Extensive range of table and bench edge colours
- Bespoke sizing and heights available

#### Table and Bench laminate top colour options: