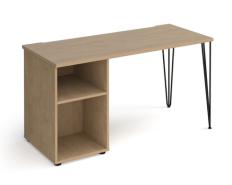

## PRODUCT DATA SHEET

Tikal straight desk 1400mm x 600mm with hairpin leg and support pedestal - black legs, oak top

## TK614P-KO

Give your workspace a mid-century modern upgrade with the Tikal workstation with black hairpin legs, which will add both stability and style to any home furniture setting. Available with triple slimline rods, the hairpin legs sit at a reclined angle in each corner of the desktop, complemented by matching hairpin feet for the wooden storage unit and chic shelf brackets to make up the complete home office setup.

## PRODUCT FEATURES

- Rectangular desks 600mm deep with black hairpin legs
- 18mm desktops available in onyx grey, kendal oak and white
- Available in 1000 and 1200 wide top sizes with support bars
- Support pedestal available for 1400mm wide desks with drawers or door options
- Sleigh frame design for a contemporary, stylish look in the home office
- Choice of matching storage to complement the range