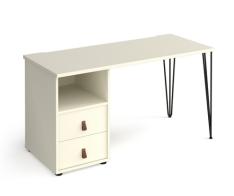

## PRODUCT DATA SHEET

Tikal straight desk 1400mm x 600mm with hairpin leg and support pedestal with drawers - black legs, white finish with white drawers

## TK614P-D-WH-WH

Give your workspace a mid-century modern upgrade with the Tikal workstation with black hairpin legs, which will add both stability and style to any home furniture setting. Available with triple slimline rods, the hairpin legs sit at a reclined angle in each corner of the desktop, complemented by matching hairpin feet for the wooden storage unit and chic shelf brackets to make up the complete home office setup.

## PRODUCT FEATURES

- Rectangular desks 600mm deep with black hairpin legs
- 18mm desktops available in onyx grey, kendal oak and white
- Available in 1000 and 1200 wide top sizes with support bars
- Support pedestal available for 1400mm wide desks with drawers or door options
- Sleigh frame design for a contemporary, stylish look in the home office
- Choice of matching storage to complement the range