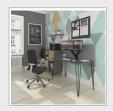

## **TK612-WH**

Give your workspace a mid-century modern upgrade with the Tikal workstation with black hairpin legs, which will add both stability and style to any home furniture setting. Available with triple slimline rods, the hairpin legs sit at a reclined angle in each corner of the desktop, complemented by matching hairpin feet for the wooden storage unit and chic shelf brackets to make up the complete home office setup.

## PRODUCT FEATURES

- Rectangular desks 600mm deep with black hairpin legs
- 18mm desktops available in onyx grey, kendal oak and white
- Available in 1000 and 1200 wide top sizes with support bars
- Support pedestal available for 1400mm wide desks with drawers or door options
- Sleigh frame design for a contemporary, stylish look in the home office
- Choice of matching storage to complement the range