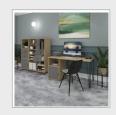

## **TK612-WH**

Give your workspace a mid-century modern upgrade with the Tikal workstation with black hairpin legs, which will add both stability and style to any home furniture setting. Available with triple slimline rods, the hairpin legs sit at a reclined angle in each corner of the desktop, complemented by matching hairpin feet for the wooden storage unit and chic shelf brackets to make up the complete home office setup.

## PRODUCT FEATURES

- Rectangular desks 600mm deep with black hairpin legs
- 18mm desktops available in onyx grey, kendal oak and white
- Available in 1000 and 1200 wide top sizes with support bars
- Support pedestal available for 1400mm wide desks with drawers or door options
- Sleigh frame design for a contemporary, stylish look in the home office
- Choice of matching storage to complement the range