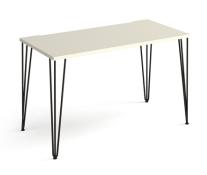

## PRODUCT DATA SHEET

Tikal straight desk 1200mm x 600mm with hairpin legs - black legs, white top

## **TK612-WH**

Give your workspace a mid-century modern upgrade with the Tikal workstation with black hairpin legs, which will add both stability and style to any home furniture setting. Available with triple slimline rods, the hairpin legs sit at a reclined angle in each corner of the desktop, complemented by matching hairpin feet for the wooden storage unit and chic shelf brackets to make up the complete home office setup.

## PRODUCT FEATURES

- Rectangular desks 600mm deep with black hairpin legs
- 18mm desktops available in onyx grey, kendal oak and white
- Available in 1000 and 1200 wide top sizes with support bars
- Support pedestal available for 1400mm wide desks with drawers or door options
- Sleigh frame design for a contemporary, stylish look in the home office
- Choice of matching storage to complement the range