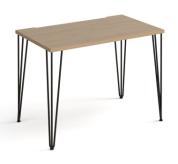

## PRODUCT DATA SHEET

Tikal straight desk 1000mm x 600mm with hairpin legs - black legs, oak top

## TK610-KO

Give your workspace a mid-century modern upgrade with the Tikal workstation with black hairpin legs, which will add both stability and style to any home furniture setting. Available with triple slimline rods, the hairpin legs sit at a reclined angle in each corner of the desktop, complemented by matching hairpin feet for the wooden storage unit and chic shelf brackets to make up the complete home office setup.

## PRODUCT FEATURES

- Rectangular desks 600mm deep with black hairpin legs
- 18mm desktops available in onyx grey, kendal oak and white
- Available in 1000 and 1200 wide top sizes with support bars
- Support pedestal available for 1400mm wide desks with drawers or door options
- Sleigh frame design for a contemporary, stylish look in the home office
- Choice of matching storage to complement the range

## **DIMENSIONS & SPECIFICATIONS**

Height Width Depth
730mm 1000mm 600mm

RRP: £181.00 Bar Code: 5019904495985

Conforms to:

Colour: Kendal Oak
Warranty: 5 years

Pack Quantity: 1
Weight (Kg):