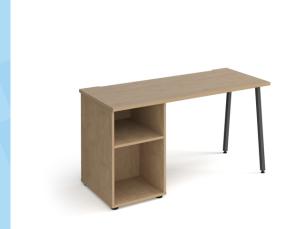

## PRODUCT DATA SHEET

Sparta straight desk 1400mm x 600mm with A-frame leg and support pedestal - charcoal frame, oak top

## SP614P-KO

The Sparta desk is the ideal combination between fine workmanship and reliable materials. The A-frame in charcoal grey is made of highly durable steel for exceptional stability and support over the long haul, with ample legroom to keep you comfortable and move about. Together with the matching storage legs and shelf brackets, the simple lines and subtle industrial style will give a contemporary twist to any home working space.

## PRODUCT FEATURES

- Rectangular desks 600mm deep with charcoal A-frame
- 18mm desktops available in onyx grey, kendal oak and white
  Available in 1000, 1200 and 1400 wide top sizes with support bars
- Support pedestal available for 1400mm wide desks with drawers or door options
- A-frame design for a modern, strong and stable workstation for the home office
- Choice of matching storage to complement the range

## **DIMENSIONS & SPECIFICATIONS**

Width Height Depth 730mm 1400mm 600mm

RRP: £341.00

Bar Code: 5019904495688

Conforms to:

Colour: Kendal Oak Warranty: 5 years

Pack Quantity: 1 Weight (Kg):