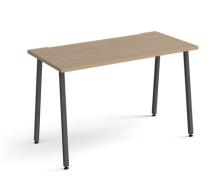

## PRODUCT DATA SHEET

Sparta straight desk 1200mm x 600mm with A-frame legs - charcoal frame, oak top

## **SP612-KO**

The Sparta desk is the ideal combination between fine workmanship and reliable materials. The A-frame in charcoal grey is made of highly durable steel for exceptional stability and support over the long haul, with ample legroom to keep you comfortable and move about. Together with the matching storage legs and shelf brackets, the simple lines and subtle industrial style will give a contemporary twist to any home working space.

## PRODUCT FEATURES

- Rectangular desks 600mm deep with charcoal A-frame
- 18mm desktops available in onyx grey, kendal oak and white
  Available in 1000, 1200 and 1400 wide top sizes with support bars
- Support pedestal available for 1400mm wide desks with drawers or door options
- A-frame design for a modern, strong and stable workstation for the home office
- Choice of matching storage to complement the range

## **DIMENSIONS & SPECIFICATIONS**

Width Height Depth 730mm 1200mm 600mm

> RRP: £278.00 Bar Code: 5019904495626

Conforms to:

Colour: Kendal Oak Warranty: 5 years

Pack Quantity: 1 Weight (Kg):