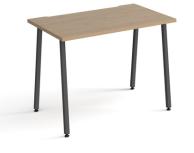

## **PRODUCT DATA SHEET**

Sparta straight desk 1000mm x 600mm with A-frame legs - charcoal frame, oak top

## SP610-KO

The Sparta desk is the ideal combination between fine workmanship and reliable materials. The A-frame in charcoal grey is made of highly durable steel for exceptional stability and support over the long haul, with ample legroom to keep you comfortable and move about. Together with the matching storage legs and shelf brackets, the simple lines and subtle industrial style will give a contemporary twist to any home working space.

## **PRODUCT FEATURES**

- Rectangular desks 600mm deep with charcoal A-frame
- 18mm desktops available in onyx grey, kendal oak and white
  Available in 1000, 1200 and 1400 wide top sizes with support bars
- Support pedestal available for 1400mm wide desks with drawers or door options
- A-frame design for a modern, strong and stable workstation for the home office
- Choice of matching storage to complement the range

## **DIMENSIONS & SPECIFICATIONS**

Height 730mm

Depth 600mm

RRP: £249.00 Bar Code: 5019904495596 Conforms to:

Width

1000mm

Colour: Kendal Oak Warranty: 5 years

Pack Quantity: 1 Weight (Kg):