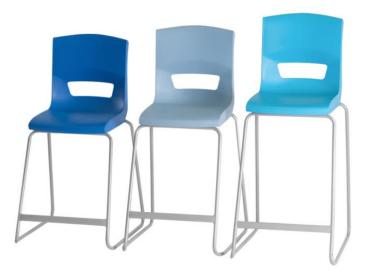

# Postura + Stools & High Chairs

Superior ergonomics combined with great practicality

Designed to promote good posture and provide exceptional comfort for the user, these vibrant chairs are durable, light, stain resistant, anti-static and easy to clean.

The lightweight, easy stacking design of the stool makes it the perfect solution when space is at a premium.

- High impact resistant polypropylene shell
- Perfect ergonomics with a waterfall seat edge
- Available in three industry standard seat heights
- BS EN 1729 Part 2, BS 5852 (Crib5) certified
- I 6 polypropylene colours
- Integrated grab handle & bag storage hook