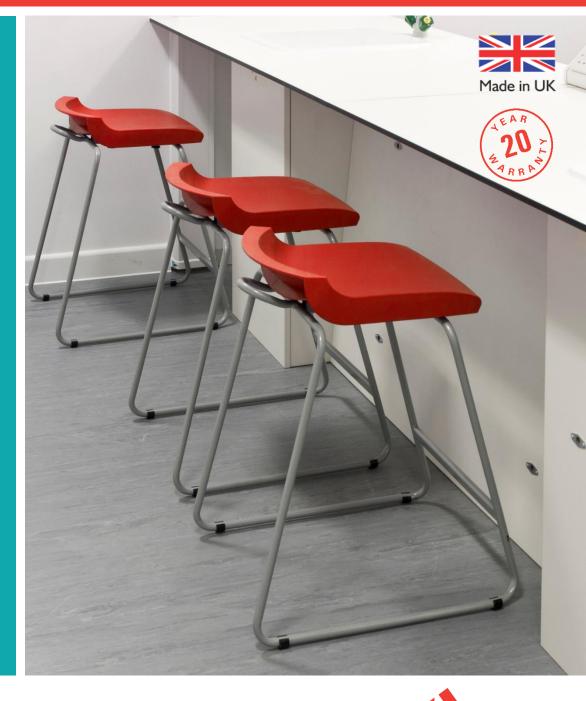

# Postura + Stools & High Chairs

Superior ergonomics combined with great practicality

Designed to promote good posture and provide exceptional comfort for the user, these vibrant chairs are durable, light, stain resistant, anti-static and easy to clean.

The lightweight, easy stacking design of the stool makes it the perfect solution when space is at a premium.

- High impact resistant polypropylene shell
- Perfect ergonomics with a waterfall seat edge
- Available in three industry standard seat heights
- BS EN 1729 Part 2, BS 5852 (Crib5) certified
- I 6 polypropylene colours
- Integrated grab handle & bag storage hook

Made in the UK | 20 year warranty\*

\*20 year warranty on seat shells 5 year warranty on frames