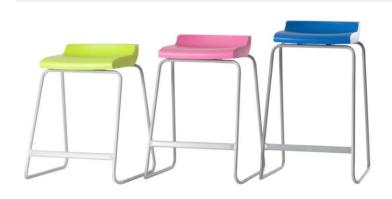

#### Polypropylene colours Ash Grey Sun Yellow Sugar Plum Aqua Blue Tangerine Grape Crush Ink Blue Iron Grey Fizz Pink Candy Forest Green Slate Grey Poppy Red Almond Powder Blue Lime Zest Jet Black White