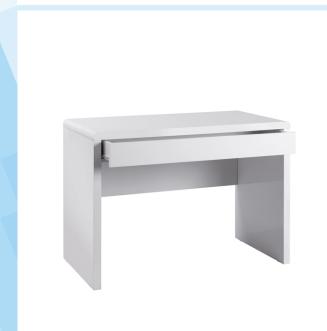

## **LUXWS-KW**

Your desk will be your primary work area when working from home, but that doesn't mean that home offices need be drab. Sleek with clean lines, the Luxor workstation is thoroughly modern in white high gloss combined with a curvaceous edges and a panel end leg design, this desk offers a bright, light and fresh look for your home. The integrated full length drawer on metal runners provides ample storage for any home worker.

## PRODUCT FEATURES

- Compact high gloss white contemporary workstation
- 40mm thick desktop with curvaceous edges and modesty panel
- 40mm thick sleek panel end leg design with floor levellers to aid uneven floors
- Integrated full-length drawer on metal runners
- Create a productive environment while shutting out the many distractions that home comforts can bring
- Transform your space however big or small into the ideal home office