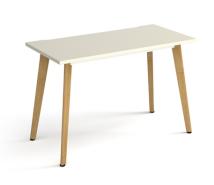

## PRODUCT DATA SHEET

Giza straight desk 1200mm x 600mm with wooden legs - oak finish, white top

## **GZ612-WH**

The central piece of any home workspace, your desk needs to offer you the ability to tackle your to-do list in style. The Giza desk with 4 oak legs is a piece of furniture for people who place value on stylish design and functional home décor. It provides a large working area, making it a very practical, convenient and versatile workstation, and the white metal frame endows the desk, bringing a touch of unique charm to your interior.

## PRODUCT FEATURES

- Rectangular desks 600mm deep with wooden legs
- 18mm desktops available in onyx grey, kendal oak and white
  Available in 1000, 1200 and 1400 wide top sizes
- Metal underframe in white to add stability to the home office desk
- Wooden leg design finished in natural oak for a professional, sophisticated look in the home office
- Choice of matching storage to complement the range