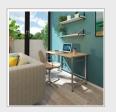

## FDK608SB

If you're working from home with limited space, then the Fuji folding desk may be the perfect choice for your home office, bedroom, den or study room. The compact design has a beech top with metal legs, and the flat-fold mechanism makes it easy to store out of the way when not in use and just as fast to assemble when you need to get on with your work again. It's your all in one solution for everyday home working needs.

## PRODUCT FEATURES

- Workstation which can be folded and stored out of the way when not in use
- Smart flat-fold structure which is easy to assemble with no tools required
- Available in 3 desk widths to suit all workspaces
- Home office workstation designed to maximise the space in any room
- Create a productive environment while shutting out the many distractions that home comforts can bring
- Transform your space however big or small into the ideal home office