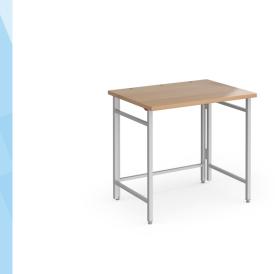

## PRODUCT DATA SHEET

Fuji home office workstation 800mm x 600mm with folding legs – Beech with silver frame

## FDK608SB

If you're working from home with limited space, then the Fuji folding desk may be the perfect choice for your home office, bedroom, den or study room. The compact design has a beech top with metal legs, and the flat-fold mechanism makes it easy to store out of the way when not in use and just as fast to assemble when you need to get on with your work again. It's your all in one solution for everyday home working needs.

## PRODUCT FEATURES

- Workstation which can be folded and stored out of the way when not in use
- Smart flat-fold structure which is easy to assemble with no tools required
- Available in 3 desk widths to suit all workspaces
- Home office workstation designed to maximise the space in any room
- Create a productive environment while shutting out the many distractions that home comforts can bring
- Transform your space however big or small into the ideal home office