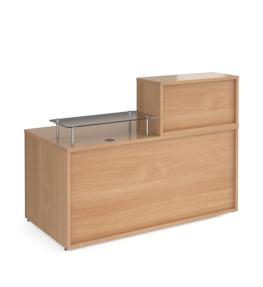

## DVB01-B

The reception area is of critical importance for any business. It needs to be a welcoming space for all visitors, from valued customers to prospective new starters arriving for an interview. Available in beech with optional white panels, Denver is a flexible modular unit that can be arranged in a variety of configurations with the base and top units to create a commanding reception feature that will make a lasting first impression.

## PRODUCT FEATURES

- Complete Denver reception unit straight medium sized
- Contains: 1 x RU8GS-S Straight glass shelf 790mm, 1 x RU8H Straight top unit 800mm, 1 x RU16D Straight base
  Available in beech and beech with white panels
- 25mm melamine beech surfaces which are scratch and heat resistant
- Adequate storage so the area appears uncluttered and there's plenty of room to work
- Simple cam and pin construction with adjustable height levelling feet

## **DIMENSIONS & SPECIFICATIONS**

Width **Depth** Height 1172mm 1600mm 800mm

> RRP: £809.00 Bar Code: 5019904464882

Conforms to:

Colour: Beech Warranty: 5 years Pack Quantity: 1 Weight (Kg):