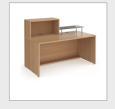

## DVB01-B

The reception area is of critical importance for any business. It needs to be a welcoming space for all visitors, from valued customers to prospective new starters arriving for an interview. Available in beech with optional white panels, Denver is a flexible modular unit that can be arranged in a variety of configurations with the base and top units to create a commanding reception feature that will make a lasting first impression.

## PRODUCT FEATURES

- Complete Denver reception unit straight medium sized
- Contains: 1 x RU8GS-S Straight glass shelf 790mm, 1 x RU8H Straight top unit 800mm, 1 x RU16D Straight base
  Available in beech and beech with white panels
- 25mm melamine beech surfaces which are scratch and heat resistant
- Adequate storage so the area appears uncluttered and there's plenty of room to work
- Simple cam and pin construction with adjustable height levelling feet