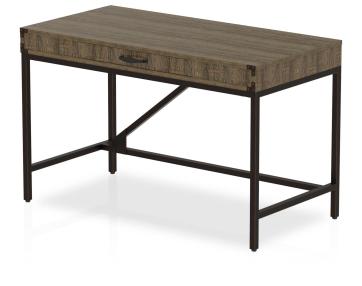

## Chester Boutique Desk

**SKU** HO00100

**Colour:** Dark Oak

## Details

The Chester boutique console desk combines style with practicality. Dark oak wood finishes are accented beautifully with brass style features and leg frame. A generously sized integrated drawer provides quick and convenient storage. Contemporary and classic styles gracefully meet within the Chester boutique desk - making it the perfect solution for both the home and office.

• Warm Dark Oak Finish • Varnished brass style frame and design accents • Console style desktop with integrated drawer • H Frame with floor levelling feet