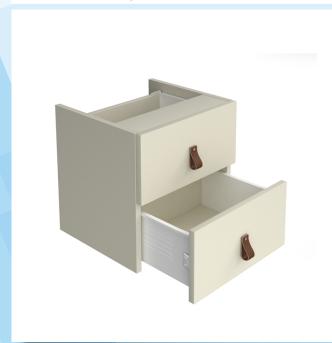

## PRODUCT DATA SHEET

Storage unit insert - drawers with leather pull handles - white

## CSI-D-WH

For use with the cube wooden storage units available with various leg frames, a selection of doors, drawers and shelves which can be ordered in any of the 3 wood finishes and can be positioned in any cube.

## PRODUCT FEATURES

- Internal fittings for cube storage
- Available in onyx grey, kendal oak and white to match storage range
- Options for drawers, cupboards, shelves and cupboards with shelves
- Cupboard doors can be fitted to the left or right hand side of the cube
- Supplied with leather strap handles for a homely look and feel
- Supplied packed and ready to insert into the storage unit

## **DIMENSIONS & SPECIFICATIONS**

Height Width Depth
400mm 400mm 350mm

RRP: £137.00 Bar Code: 5019904497170

Conforms to:

Colour: White Warranty: 5 years

Pack Quantity: 1
Weight (Kg):