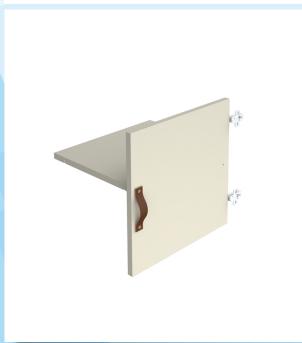

## PRODUCT DATA SHEET

Storage unit insert - cupboard with leather strap handle and inner shelf - white

## PRODUCT FEATURES

- Internal fittings for cube storage
- Available in onyx grey, kendal oak and white to match storage range
- Options for drawers, cupboards, shelves and cupboards with shelves
- Cupboard doors can be fitted to the left or right hand side of the cube
- Supplied with leather strap handles for a homely look and feel
- Supplied packed and ready to insert into the storage unit