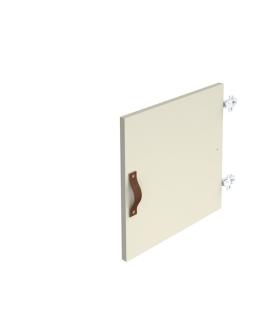

## PRODUCT DATA SHEET

Storage unit insert - cupboard with leather strap handle - white

## CSI-C-WH

For use with the cube wooden storage units available with various leg frames, a selection of doors, drawers and shelves which can be ordered in any of the 3 wood finishes and can be positioned in any cube.

## PRODUCT FEATURES

- Internal fittings for cube storage
- Available in onyx grey, kendal oak and white to match storage range
- Options for drawers, cupboards, shelves and cupboards with shelves
- Cupboard doors can be fitted to the left or right hand side of the cube
- Supplied with leather strap handles for a homely look and feel
- Supplied packed and ready to insert into the storage unit

## **DIMENSIONS & SPECIFICATIONS**

Height Width Depth
400mm 400mm 18mm

**RRP:** £52.00

Bar Code: 5019904497200

Conforms to:

Colour: White Warranty: 5 years

Pack Quantity: 1
Weight (Kg):