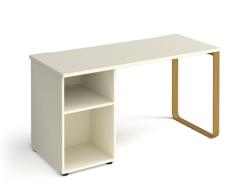

## PRODUCT DATA SHEET

Cairo straight desk 1400mm x 600mm with sleigh frame leg and support pedestal - brass frame, white top

## CR614P-WH

Like all the best designs, this Cairo desk with sleigh frame legs is clean, space-saving, and sure to never date. Get into creative mode when you sit at the Cairo desk crafted from a metal frame with contemporary detailing and a streamlined rectangular design with rounded edges. The sleek and smooth wooden table top in white, grey or natural oak completes the exquisite look, making this desk suitable for working, studying, or browsing.

## PRODUCT FEATURES

- Rectangular desks 600mm deep with brass sleigh frame
- 18mm desktops available in onyx grey, kendal oak and white
  Available in 1000, 1200 and 1400 wide top sizes with support bars
- Support pedestal available for 1400mm wide desks with drawers or door options
- Sleigh frame design for a contemporary, stylish look in the home office
- Choice of matching storage to complement the range