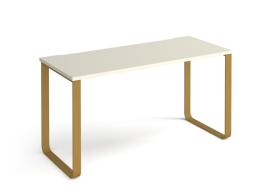

## PRODUCT DATA SHEET

Cairo straight desk 1400mm x 600mm with sleigh frame legs - brass frame, white top

## CR614-WH

Like all the best designs, this Cairo desk with sleigh frame legs is clean, space-saving, and sure to never date. Get into creative mode when you sit at the Cairo desk crafted from a metal frame with contemporary detailing and a streamlined rectangular design with rounded edges. The sleek and smooth wooden table top in white, grey or natural oak completes the exquisite look, making this desk suitable for working, studying, or browsing.

## PRODUCT FEATURES

- Rectangular desks 600mm deep with brass sleigh frame
- 18mm desktops available in onyx grey, kendal oak and white
  Available in 1000, 1200 and 1400 wide top sizes with support bars
- Support pedestal available for 1400mm wide desks with drawers or door options
- Sleigh frame design for a contemporary, stylish look in the home office
- Choice of matching storage to complement the range