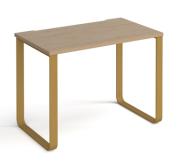

## PRODUCT DATA SHEET

Cairo straight desk 1000mm x 600mm with sleigh frame legs - brass frame, oak top

## **CR610-KO**

Like all the best designs, this Cairo desk with sleigh frame legs is clean, space-saving, and sure to never date. Get into creative mode when you sit at the Cairo desk crafted from a metal frame with contemporary detailing and a streamlined rectangular design with rounded edges. The sleek and smooth wooden table top in white, grey or natural oak completes the exquisite look, making this desk suitable for working, studying, or browsing.

## PRODUCT FEATURES

- Rectangular desks 600mm deep with brass sleigh frame
- 18mm desktops available in onyx grey, kendal oak and white
  Available in 1000, 1200 and 1400 wide top sizes with support bars
- Support pedestal available for 1400mm wide desks with drawers or door options
- Sleigh frame design for a contemporary, stylish look in the home office
- Choice of matching storage to complement the range

## **DIMENSIONS & SPECIFICATIONS**

Width **Depth** Height 730mm 1000mm 600mm

RRP: £370.00

Bar Code: 5019904495299

Conforms to:

Colour: Kendal Oak Warranty: 5 years

Pack Quantity: 1 Weight (Kg):