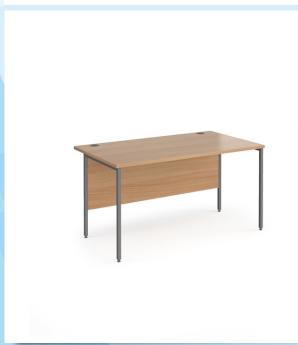

## PRODUCT DATA SHEET

Contract 25 straight desk with graphite H-Frame leg 1400mm x 800mm - beech top

## CH14S-G-B

Boasting a wide range of configurations and desk options, the Contract 25 range is available with cantilever leg, H-Frame leg and panel end leg designs to suit all requirements for function, style and most importantly budget. The extensive choice of co-ordinated storage includes pedestals, bookcases and cupboards delivering everything that is required for a well-functioning office environment.

## PRODUCT FEATURES

- Rectangular desks 800mm deep with graphite frame and single cable access port
- The fully welded H-Frame leg design ensures a strong and stable workstation
- Desktops available in beech, oak and white
- Create single hot desks or large clusters featuring sturdy 25mm melamine worktops
- The traditional four leg design is complete with adjustable feet
- Choice of matching storage to complement the range

## **DIMENSIONS & SPECIFICATIONS**

Height Width Depth
725mm 1400mm 800mm

RRP: £193.00 Bar Code: 5019904364977 Colour: Beech
Warranty: 5 years

**Bar Code:** 5019904364977 **Warranty:** 5 years **Conforms to:** EN 527-1:2011 & BS EN 9241:1999