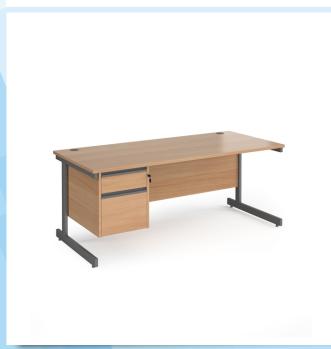

## PRODUCT DATA SHEET

Contract 25 straight desk with 2 drawer pedestal and graphite cantilever leg 1800mm x 800mm - beech top

## CC18S2-G-B

Boasting a wide range of configurations and desk options, the Contract 25 range is available with cantilever leg, H-Frame leg and panel end leg designs to suit all requirements for function, style and most importantly budget. The extensive choice of co-ordinated storage includes pedestals, bookcases and cupboards delivering everything that is required for a well-functioning office environment.

## PRODUCT FEATURES

- Rectangular desks 800mm deep with graphite frame and two cable access ports
- Single upright graphite cantilever frame with feet levellers
  Desktops available in beech, oak and white
- Sturdy fixed pedestal with one shallow drawer and one filing drawer
- 18mm back modesty panel
- Choice of matching storage to complement the range

## **DIMENSIONS & SPECIFICATIONS**

Width Depth Height 725mm 1800mm 800mm

> RRP: £459.00 Bar Code: 5019904367619

Colour: Beech

Warranty: 8 years

Pack Quantity: 1 Weight (Kg):

Conforms to: EN 527-1:2011 & BS EN 9241:1999