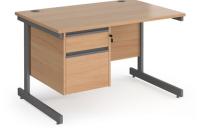

## **PRODUCT DATA SHEET**

Contract 25 straight desk with 2 drawer pedestal and graphite cantilever leg 1200mm x 800mm - beech top

## CC12S2-G-B

Boasting a wide range of configurations and desk options, the Contract 25 range is available with cantilever leg, H-Frame leg and panel end leg designs to suit all requirements for function, style and most importantly budget. The extensive choice of co-ordinated storage includes pedestals, bookcases and cupboards delivering everything that is required for a well-functioning office environment.

## **PRODUCT FEATURES**

- Rectangular desks 800mm deep with graphite frame and two cable access ports
- Single upright graphite cantilever frame with feet levellers
  Desktops available in beech, oak and white
- Sturdy fixed pedestal with one shallow drawer and one filing drawer
- 18mm back modesty panel
- Choice of matching storage to complement the range