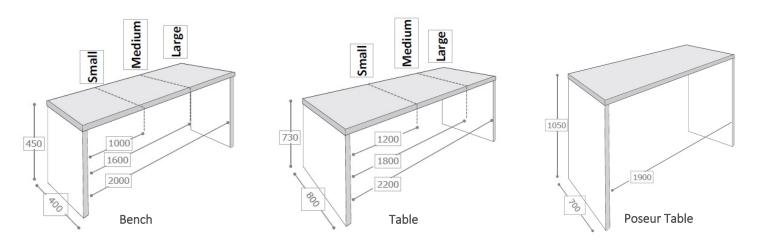

#### Options

- Small, Medium and Large table and benches
- Any RAL colour available
- Extensive range of table and bench top colours
- Bespoke sizing and heights available

#### Dimensions (mm)