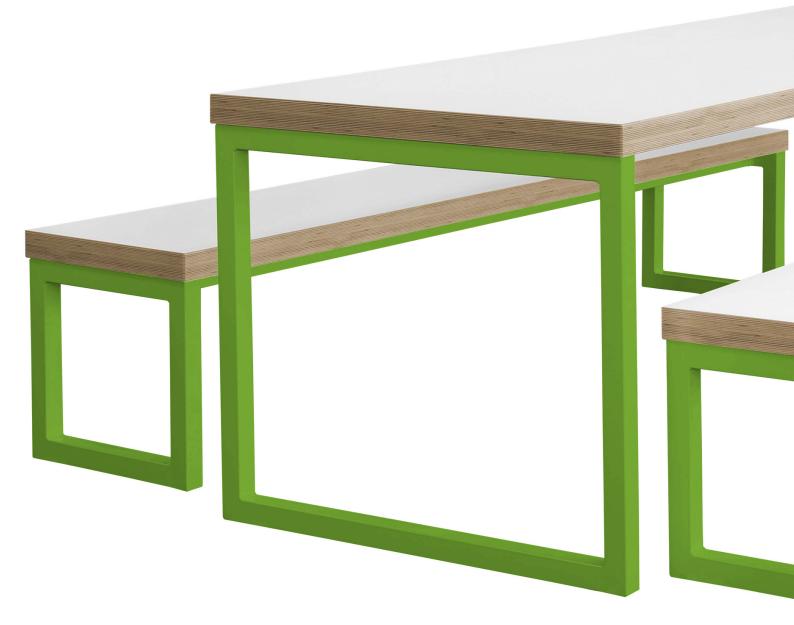

# Modern, clean, simple design table and bench set with fully welded table and bench loop leg frame.

Manufactured with sturdiness and strength in mind makes the set suitable for high usage areas such as education and commercial break-out and informal meeting areas.

#### **Product Information**

- Robust fully welded frame
- 40mm thick table and bench tops

#### Features & Benefits

- 5 year warranty This covers any manufacturing defect within period but does not cover 'fair wear & tear'
- Fully welded frame construction- Suitable for contract use in commercial and educational environments
- 40mm thick table and bench tops Strong quality construction suitable for high usage areas
- Easy clean surfaces Easy to keep clean and tidy in a busy working/education environment
- High impact resistant edges Edges do not dent when moved or butted up together
- Available in any colour colour for the frame Many and varied colours, textures and looks available
- Large range of laminate colours for the benches and tops Easy to create a unique designer look
- Very robust and heavy Great for education environments which have high usage and not easily moved