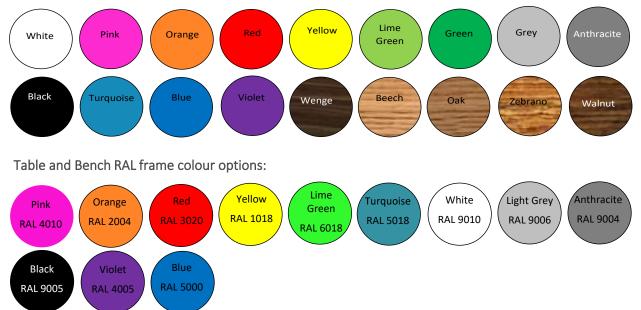

#### Options

- Small, Medium and Large table and benches
- Any RAL colour available
- Extensive range of table and bench top colours
- Bespoke sizing and heights available

#### Table and Bench laminate top colour options: